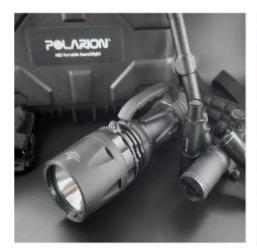

## Specification

HID Searchlight

**Battery weight** 

| Lamp                    | Xenon HID Lamp          |
|-------------------------|-------------------------|
| Lamp Power              | 50W / 30W Dual          |
| Max Luminous Flux       | 4,800lm/2,800lm ±200lm  |
| Lamp Life               | Up to 2,000hrs          |
| Color temperature       | 4,300K                  |
| Illumination distance   | Up to 1.5km             |
| Material                | AL6061                  |
| Waterproof              | IP68                    |
| Weight(without battery) | 1.4kg ±5%               |
| Dimensions(mm)          | 92(W) * 310(L) * 120(H) |
| Battery Type            | Li-ion Rechargeable     |
| Battery capacity        | DC 14.6V 5,700mAh       |
| Run time                | Up to 80mins ~ 120mins  |
| Charging time           | 2hrs 30mins ±30mins     |