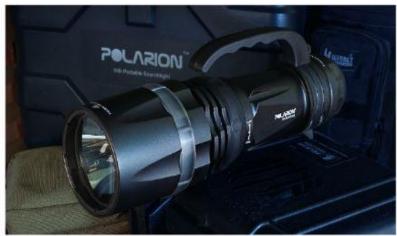

## Specification

HID Searchlight

**Battery weight** 

| Lamp                    | Xenon HID Lamp          |
|-------------------------|-------------------------|
| Lamp Power              | 50W / 30W Dual          |
| Max Luminous Flux       | 4,800lm/2,800lm ±200lm  |
| Lamp Life               | Up to 2,000hrs          |
| Color temperature       | 4,300K                  |
| Illumination distance   | Up to 1.5km             |
| Material                | AL6061                  |
| Waterproof              | IP68                    |
| Weight(without battery) | 1.4kg ±5%               |
| Dimensions(mm)          | 92(W) * 310(L) * 120(H) |
| Battery Type            | Li-ion Rechargeable     |
| Battery capacity        | DC 14.6V 5,700mAh       |
| Run time                | Up to 80mins ~ 120mins  |
| Charging time           | 2hrs 30mins ±30mins     |