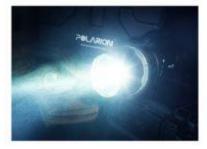

## Specification

HID Searchlight

**Battery weight** 

| Lamp                    | Xenon HID Lamp          |
|-------------------------|-------------------------|
| Lamp Power              | 50W / 30W Dual          |
| Max Luminous Flux       | 4,800lm/2,800lm ±200lm  |
| Lamp Life               | Up to 2,000hrs          |
| Color temperature       | 4,300K                  |
| Illumination distance   | Up to 1.5km             |
| Material                | AL6061                  |
| Waterproof              | IP68                    |
| Weight(without battery) | 1.4kg ±5%               |
| Dimensions(mm)          | 92(W) * 310(L) * 120(H) |
| Battery Type            | Li-ion Rechargeable     |
| Battery capacity        | DC 14.6V 5,700mAh       |
| Run time                | Up to 80mins ~ 120mins  |
| Charging time           | 2hrs 30mins ±30mins     |