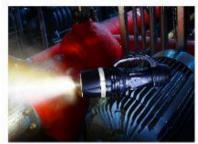

## Specification

HID Searchlight

**Battery weight** 

| Lamp                    | Xenon HID Lamp          |
|-------------------------|-------------------------|
| Lamp Power              | 50W / 30W Dual          |
| Max Luminous Flux       | 4,800lm/2,800lm ±200lm  |
| Lamp Life               | Up to 2,000hrs          |
| Color temperature       | 4,300K                  |
| Illumination distance   | Up to 1.5km             |
| Material                | AL6061                  |
| Waterproof              | IP68                    |
| Weight(without battery) | 1.4kg ±5%               |
| Dimensions(mm)          | 92(W) * 310(L) * 120(H) |
| Battery Type            | Li-ion Rechargeable     |
| Battery capacity        | DC 14.6V 5,700mAh       |
| Run time                | Up to 80mins ~ 120mins  |
| Charging time           | 2hrs 30mins ±30mins     |